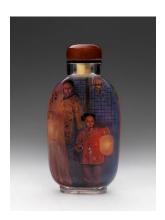

## LITTLE LANTERN GIRL

Artist : Huang Deli

Material : Crystal

Dimensions  $: 7 \times 3.5 \text{ cm}$ 

Year : 2007

This fine inside painted bottle, made out of one piece of crystal, depicts a little Chinese girl proudly carrying her lantern made of paper and lit inside by a candle. Chinese New Year (January) ends with a beautiful lantern festival throughout China.

The artist, Huang Deli, is a pupil of Master painter Li Kechang. He was born 1967 in Boshan, Shandong Provence and was a Lu school student.

C.M. Ris-Grootveld - Director

Product details: 122A / Print with Plexiglas mounted on Dibond